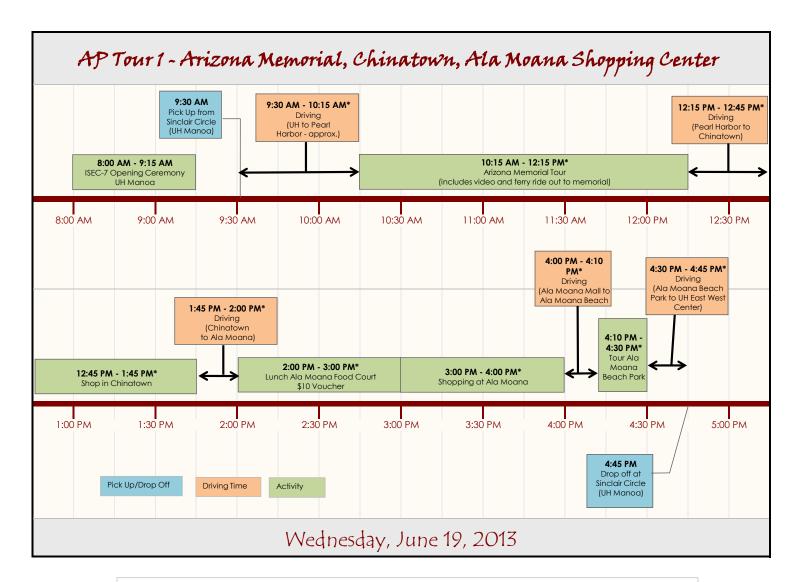

## Accompanying Person (AP) Tour 1 - Arizona Memorial Time: 9:30 AM - 4:45 PM

Instructions and Information:

- Please arrive at the designated time (9:30 AM). The van will not wait for people who arrive late.
- This tour includes a trip to the Arizona Memorial as well as shopping destinations.
  - The Arizona Memorial will be approximately 1.5 hours and will consist of a short video and a ferry ride out to the memorial site which rests above the sunken USS Arizona from the Pearl Harbor bombing in WWII on December 7, 1945.
- The tour continues to Historic Chinatown where a short stop will be made so that you can do a little shopping if desired.
- Lunch will be at the Ala Moana Shopping Center food court, followed by an hour of shopping at the famed shopping center.
- The tour will end with a drive through of Hawaii's famous Ala Moana Beach Park and Magic Island where a short stop can be made for taking pictures.
- Although the tour and lunch is provided in your registration cost, please remember to bring some extra money if you would like to partake in the shopping portion of this tour.