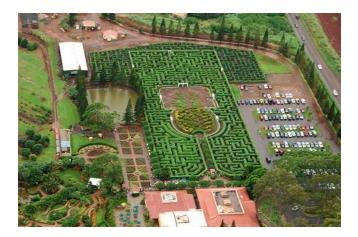

#### Instructions and Information:

- Please arrive at the designated time (9:15AM). The van will not wait for people who arrive late.
- This tour includes a drive around the island of Oahu to view some of the most famous attractions in Hawaii including Diamond Head Lookout, Hanauma Bay, Halona Blow Hole, Sunset Beach, Haleiwa Town in North Shore, and Dole Plantation.
- Lunch will be provided along the tour.
- The major attraction will be the Dole Pineapple Plantation where you can take a Garden Tour, walk through the world's largest maze, or ride the Pineapple Express Train through the plantation.

Historic Haleiwa Town Source: http://cdn.alohaupdate.com/wpcontent/uploads/2011/07/Haleiwa-Town.jpg

Dole Pineapple Plantation Source: http://cdn.alohaupdate.com/wpcontent/uploads/2011/07/Dole-Plantation1.jpg